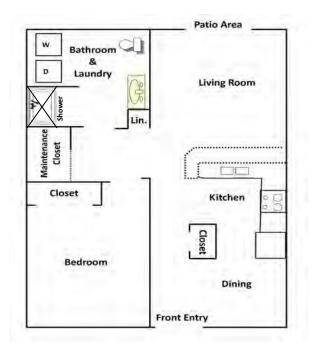

1 Bedroom ... 715 square feet

2 Bedroom ... 840 square feet

3 Bedroom ... 1,075 square feet

Spacious duplexes with open concept floor plan