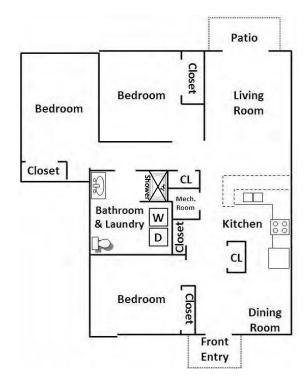

1 Bedroom ... 715 square feet

2 Bedroom ... 840 square feet

3 Bedroom ... 1,075 square feet

Spacious duplexes with open concept floor plan