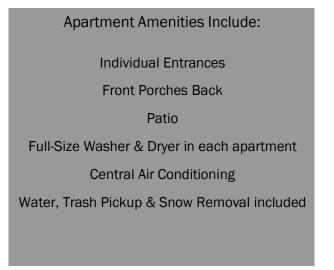

205 Holland, MI 49424

Visit us in person at Suite 207

Walk-In Hours: Mon– Fri 1:00pm-5:00pm

Phone: 616-395-9311 Phone: 269-218-0930 TTY: 711 or 800-649-3777 Fax: 616-395-9315

**Website:** www.heritagehomesinc.org **Email:** HHI@heritagehomesinc.org

Amber Zoerman

Administrative & Leasing Assistant x113

\_\_\_\_\_

Nicole Gomez

Property & Resident Relations Manager x103

\_\_\_\_\_

Kaitlin Napier

Compliance Specialist x109

\_\_\_\_\_

Stacy Pacanowski

President x110





Brochure updated 05/23/2023

Allegan County - Phase II Supportive Housing Apartments

Floor Plans & Income Limits



Heritage Meadows Apartments
Otsego Twp. MI





1 Bedroom ... 715 square feet



2 Bedroom ... 840 square feet



3 Bedroom ... 1,075 square feet



Spacious duplexes with open concept floor plan