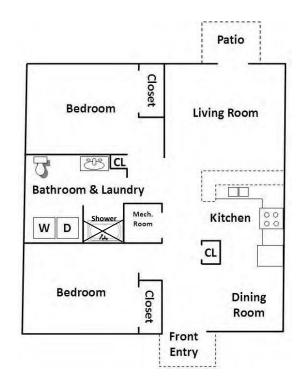

1 Bedroom ... 715 square feet

2 Bedroom ... 840 square feet

3 Bedroom ... 1,075 square feet

Spacious duplexes with open concept floor plan