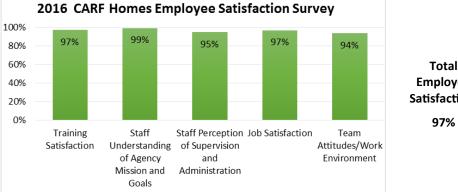

## Satisfaction:

## Total Employee Satisfaction:

Total Guardian Satisfaction: **99**%