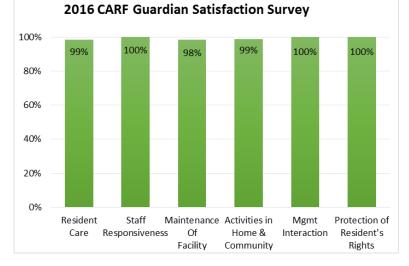

## Satisfaction:

## Total Employee Satisfaction:

Total Guardian Satisfaction: **99**%