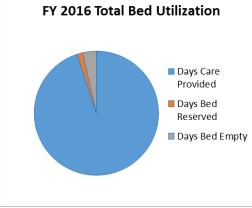

## Service Access/Bed Utilization:

- Six Adult Foster Care homes
- Thirty six licensed beds
- Of the possible 13,176 residential bed days, care was provided or reserved for returning residents on 12,717 days. This is a 97% Occupancy Rate.