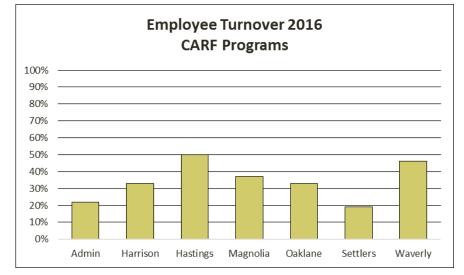

## Efficiency: Length of Staff Service and Turnover

• Residential staff average: 5.41 years of service for active staff as of December 2016

HHI recognizes great value in retaining staff that provide dedicated and consistent care. We are proud of our many dedicated long term staff.

Note: Does not include employees that did not complete their 90 day orientation period.