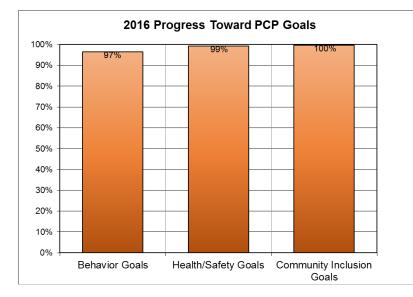

Effectiveness: Percent of residentially supported individual goals where satisfactory progress has been made: