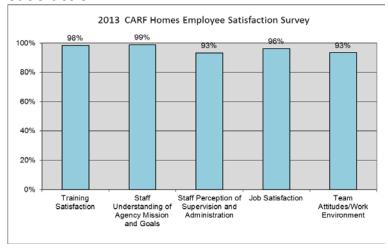

## **Satisfaction:**

Total Employee Satisfaction: 96%

Total Guardian Satisfaction: 98%