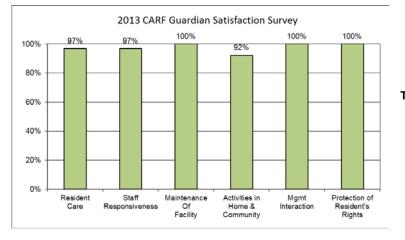

## **Satisfaction:**

Total Employee Satisfaction: 96%

Total Guardian Satisfaction: 98%