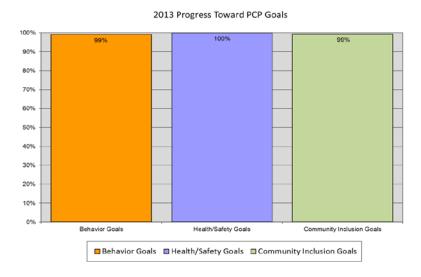

## Effectiveness: Percent of residentially supported individual goals where satisfactory progress has been made: