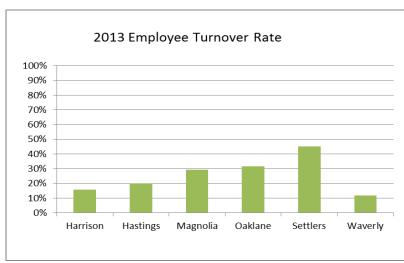

## **Efficiency: Length of Staff Service and Turnover**

 Residential staff average: 5 years of service for active staff as of December 2013

HHI recognizes great value in retaining staff that provide dedicated and consistent care. We are proud of our many dedicated long term staff.

Note: Does not include employees that did not complete their 90 day orientation period.