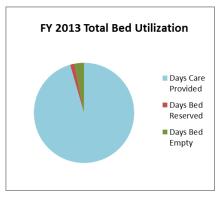

## **Service Access/Bed Utilization:**

- Six Adult Foster Care homes
- Thirty six licensed beds
- Of the possible 13,140 residential bed days, care was provided or reserved for returning residents on 12,735 day. This is a 97% Occupancy Rate.